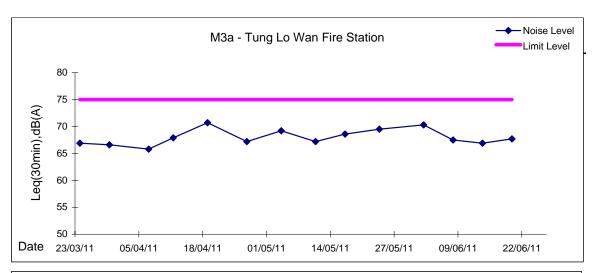

Location: M3a - Tung Lo Wan Fire Station

|   |          |       |         | Measurement Noise Level |                       |      | Baseline Level | Construction Noise Level | Limit Level |  |  |
|---|----------|-------|---------|-------------------------|-----------------------|------|----------------|--------------------------|-------------|--|--|
|   | Date     | Time  | Weather | Leq                     | L10                   | L90  | Leq            | Leq                      | Leq         |  |  |
|   |          |       |         |                         | Unit: dB(A), (30-min) |      |                |                          |             |  |  |
| C | 02/06/11 | 13:00 | Fine    | 70.3                    | 71.0                  | 67.3 | -              | 70                       | 75          |  |  |
| 0 | 08/06/11 | 13:00 | Sunny   | 67.5                    | 69.8                  | 65.2 | -              | 68                       | 75          |  |  |
| 1 | 14/06/11 | 13:00 | Cloudy  | 66.9                    | 68.5                  | 64.0 | -              | 67                       | 75          |  |  |
| 2 | 20/06/11 | 11:30 | Sunny   | 67.7                    | 69.5                  | 65.0 | -              | 68                       | 75          |  |  |

Graphic Presentation of Noise Monitoring Result Day Time (0700 - 1900hrs on normal weekdays)

Graphic Presentation of Noise Monitoring Result Day Time (0700 - 1900hrs on normal weekdays)

Graphic Presentation of Noise Monitoring Result Day Time (0700 - 1900hrs on normal weekdays)