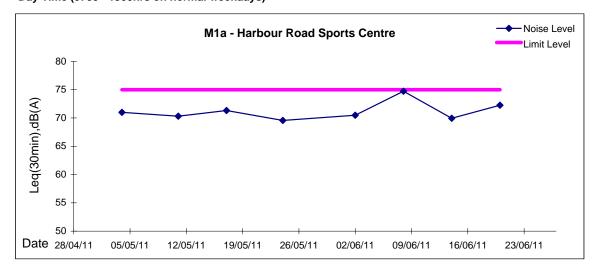

#### Day Time (0700 - 1900hrs on normal weekdays)

Location: M1a - Harbour Road Sports Centre

|          |       |         | Measurement Noise Level |                       |      | Baseline Level | Construction Noise Level | Limit Level |  |  |  |
|----------|-------|---------|-------------------------|-----------------------|------|----------------|--------------------------|-------------|--|--|--|
| Date     | Time  | Weather | Leq                     | L10                   | L90  | Leq            | Leq                      | Leq         |  |  |  |
|          |       |         |                         | Unit: dB(A), (30-min) |      |                |                          |             |  |  |  |
| 02/06/11 | 16:27 | Fine    | 72.9                    | 75.0                  | 69.6 | 69.2           | 70                       | 75          |  |  |  |
| 08/06/11 | 10:23 | Fine    | 75.8                    | 79.3                  | 69.3 | 69.2           | 75                       | 75          |  |  |  |
| 14/06/11 | 10:17 | Cloudy  | 72.6                    | 75.5                  | 68.5 | 69.2           | 70                       | 75          |  |  |  |
| 20/06/11 | 09:50 | Sunny   | 74.0                    | 76.0                  | 70.0 | 69.2           | 72                       | 75          |  |  |  |

Graphic Presentation of Noise Monitoring Result Day Time (0700 - 1900hrs on normal weekdays)

Graphic Presentation of Noise Monitoring Result Day Time (0700 - 1900hrs on normal weekdays)

Graphic Presentation of Noise Monitoring Result Day Time (0700 - 1900hrs on normal weekdays)