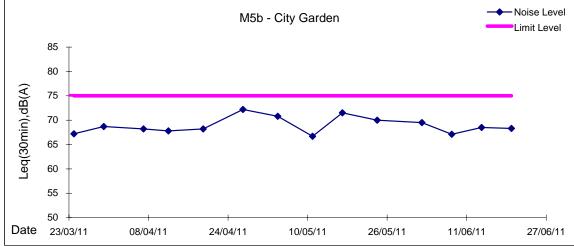

Location: M5b - City Garden

|   |          |       |         | Measure | ement Noi            | se Level | Baseline Level | Construction Noise Level | Limit Level |  |  |  |
|---|----------|-------|---------|---------|----------------------|----------|----------------|--------------------------|-------------|--|--|--|
|   | Date     | Time  | Weather | Leq     | L10                  | L90      | Leq            | Leq                      | Leq         |  |  |  |
|   |          |       |         |         | Unit: dB(A), (30min) |          |                |                          |             |  |  |  |
| C | 02/06/11 | 11:02 | Fine    | 69.5    | 70.6                 | 67.8     | -              | 70                       | 75          |  |  |  |
| C | 08/06/11 | 15:42 | Sunny   | 67.1    | 68.0                 | 65.9     | ı              | 67                       | 75          |  |  |  |
| 1 | 14/06/11 | 15:28 | Fine    | 68.5    | 73.5                 | 60.5     | -              | 69                       | 75          |  |  |  |
| 2 | 20/06/11 | 16:50 | Sunny   | 68.3    | 70.0                 | 65.5     | =              | 68                       | 75          |  |  |  |

Graphic Presentation of Noise Monitoring Result Day Time (0700 - 1900hrs on normal weekdays)

Graphic Presentation of Noise Monitoring Result Day Time (0700 - 1900hrs on normal weekdays)

Graphic Presentation of Noise Monitoring Result Day Time (0700 - 1900hrs on normal weekdays)