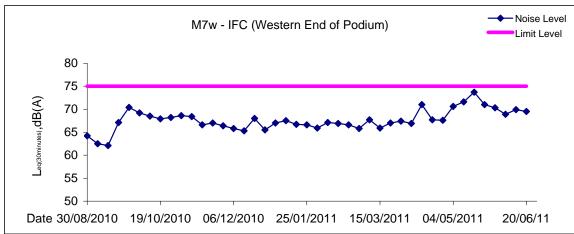

Location: M7w - International Finance Centre (Western End of Podium)

|          |       |         | Measurement Noise Level |                       |      | Baseline Level | Construction Noise Level | Limit Level |  |  |  |
|----------|-------|---------|-------------------------|-----------------------|------|----------------|--------------------------|-------------|--|--|--|
| Date     | Time  | Weather | Leq                     | L10                   | L90  | Leq            | Leq                      | Leq         |  |  |  |
|          |       |         |                         | Unit: dB(A), (30-min) |      |                |                          |             |  |  |  |
| 02/06/11 | 09:22 | Fine    | 70.3                    | 71.7                  | 68.1 | •              | 70                       | 75          |  |  |  |
| 08/06/11 | 17:15 | Fine    | 68.9                    | 70.7                  | 62.3 | =              | 69                       | 75          |  |  |  |
| 14/06/11 | 09:04 | Cloudy  | 69.9                    | 73.5                  | 64.5 | •              | 70                       | 75          |  |  |  |
| 20/06/11 | 13:46 | Sunny   | 69.5                    | 70.5                  | 67.0 | -              | 70                       | 75          |  |  |  |

Graphic Presentation of Noise Monitoring Result Day Time (0700 - 1900hrs on normal weekdays)

Graphic Presentation of Noise Monitoring Result Day Time (0700 - 1900hrs on normal weekdays)

Graphic Presentation of Noise Monitoring Result Day Time (0700 - 1900hrs on normal weekdays)