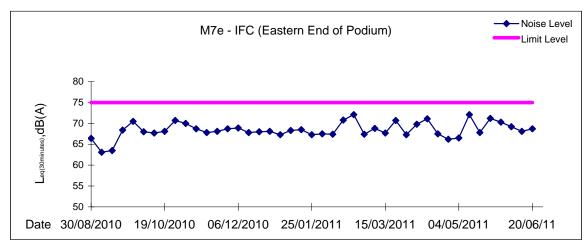

## Day Time (0700 - 1900hrs on normal weekdays)

Location: M7e - International Finance Centre (Eastern End of Podium)

|          |       |         | Measurement Noise Level |                       |      | Baseline Level | Construction Noise Level | Limit Level |  |  |  |
|----------|-------|---------|-------------------------|-----------------------|------|----------------|--------------------------|-------------|--|--|--|
| Date     | Time  | Weather | Leq                     | L10                   | L90  | Leq            | Leq                      | Leq         |  |  |  |
|          |       |         |                         | Unit: dB(A), (30-min) |      |                |                          |             |  |  |  |
| 02/06/11 | 08:45 | Fine    | 70.3                    | 72.7                  | 68.5 | -              | 70                       | 75          |  |  |  |
| 08/06/11 | 16:35 | Fine    | 69.2                    | 70.7                  | 66.0 | =              | 69                       | 75          |  |  |  |
| 14/06/11 | 08:25 | Cloudy  | 68.1                    | 71.0                  | 62.0 | =              | 68                       | 75          |  |  |  |
| 20/06/11 | 14:25 | Sunny   | 68.7                    | 72.0                  | 64.0 | =              | 69                       | 75          |  |  |  |

Graphic Presentation of Noise Monitoring Result Day Time (0700 - 1900hrs on normal weekdays)

Graphic Presentation of Noise Monitoring Result Day Time (0700 - 1900hrs on normal weekdays)

Graphic Presentation of Noise Monitoring Result Day Time (0700 - 1900hrs on normal weekdays)