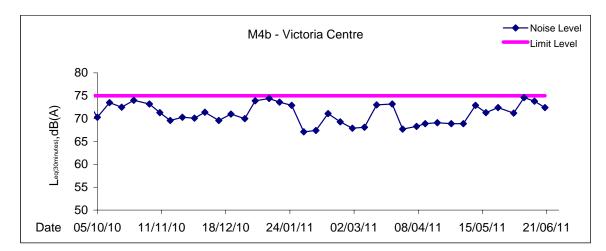

Location: M4b - Victoria Centre

|          |       |        | Measurement Noise Level |                      |      | Baseline Noise Level | Construction Noise Level | Limit Level |  |  |
|----------|-------|--------|-------------------------|----------------------|------|----------------------|--------------------------|-------------|--|--|
| Date     | Time  | Leq    | L10                     | L90                  | Leq  | Leq                  | Leq                      |             |  |  |
|          |       |        |                         | Unit: dB(A), (30min) |      |                      |                          |             |  |  |
| 02/06/11 | 14:40 | Fine   | 71.2                    | 74.0                 | 67.5 | -                    | 71                       | 75          |  |  |
| 08/06/11 | 14:00 | Cloudy | 74.6                    | 76.9                 | 70.8 | -                    | 75                       | 75          |  |  |
| 14/06/11 | 13:49 | Cloudy | 73.8                    | 75.0                 | 69.5 | -                    | 74                       | 75          |  |  |
| 20/06/11 | 10:47 | Sunny  | 72.4                    | 73.5                 | 69.5 | -                    | 72                       | 75          |  |  |

Graphic Presentation of Noise Monitoring Result Day Time (0700 - 1900hrs on normal weekdays)

Graphic Presentation of Noise Monitoring Result Day Time (0700 - 1900hrs on normal weekdays)

Graphic Presentation of Noise Monitoring Result Day Time (0700 - 1900hrs on normal weekdays)