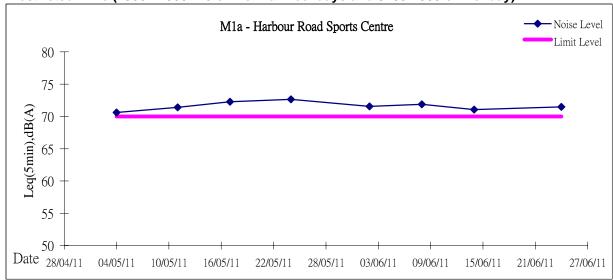

## Restricted Time (1900 - 2300 hrs on normal weekdays and 0700-2300 on holiday)

Location: M1a - Harbour Road Sports Center

|          |       |                                         | Measur              | ement No | ise Level | Average Noise Level | Baseline Level       | Construction Noise Level | Limit Level |
|----------|-------|-----------------------------------------|---------------------|----------|-----------|---------------------|----------------------|--------------------------|-------------|
| Date     | Time  | Weather                                 | Leq                 | L10      | L90       | Leq                 | Leq                  | Leq                      | Leq         |
|          |       |                                         |                     |          |           | l                   | Jnit: dB(A), (5-min) |                          |             |
| 02/06/11 | 19:07 |                                         | 71.9                | 74.1     | 67.5      |                     | 61.1                 | 72                       |             |
|          | 19:23 | Fine                                    | 73.8                | 74.9     | 72.0      | 72.5                |                      |                          | 70          |
|          | 19:31 |                                         | 71.9                | 74.9     | 66.9      |                     |                      |                          |             |
| 08/06/11 | 19:33 | Fine                                    | 72.8                | 76.0     | 68.0      |                     |                      |                          |             |
|          | 19:39 |                                         | 71.3                | 73.0     | 67.5      | 72.2                | 61.1                 | 72                       | 70          |
|          | 19:45 |                                         | 72.6                | 74.5     | 68.5      |                     |                      |                          |             |
| 14/06/11 | 19:03 | 72.4 75.0 68.0<br>Cloudy 71.5 74.0 66.5 |                     | 61.1     | 71        |                     |                      |                          |             |
|          | 19:09 |                                         | 71.5 74.0 66.5 71.5 |          |           | 70                  |                      |                          |             |
|          | 19:15 |                                         | 70.5                | 72.5     | 66.5      |                     |                      |                          |             |
| 24/06/11 | 22:23 |                                         | 73.2                | 75.5     | 72.9      |                     |                      |                          |             |
|          | 22:28 | Fine                                    | 69.5                | 72.6     | 62.5      | 71.9                | 61.1                 | 71                       | 70          |
|          | 22:35 |                                         | 72.9                | 75.8     | 64.9      | 1                   |                      |                          |             |

# **Graphic Presentation of Noise Monitoring Result**

Restricted Time (1900 - 2300 hrs on normal weekdays and 0700-2300 on holiday)