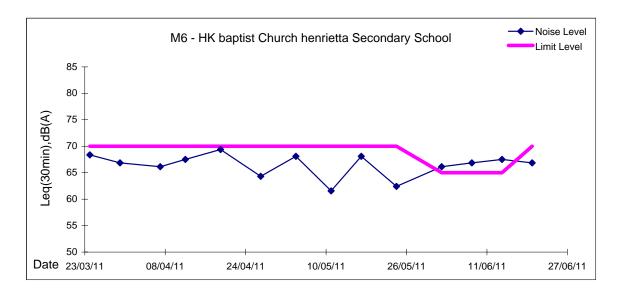

Location: M6 - HK baptist Church henrietta Secondary School

|          |       | Weather | Measurement Noise Level |                       |      | Baseline Level | Construction Noise Level | Limit Level |  |  |
|----------|-------|---------|-------------------------|-----------------------|------|----------------|--------------------------|-------------|--|--|
| Date     | Time  |         | Leq                     | L10                   | L90  | Leq            | Leq                      | Leq         |  |  |
|          |       |         |                         | Unit: dB(A), (30-min) |      |                |                          |             |  |  |
| 02/06/11 | 15:35 | Fine    | 72.0                    | 73.4                  | 70.0 | 70.7           | 66                       | 65          |  |  |
| 08/06/11 | 15:00 | Sunny   | 72.2                    | 74.5                  | 69.8 | 70.7           | 67                       | 65          |  |  |
| 14/06/11 | 14:45 | Fine    | 72.4                    | 73.5                  | 70.5 | 70.7           | 68                       | 65          |  |  |
| 20/06/11 | 16:10 | Sunny   | 72.2                    | 73.5                  | 70.0 | 70.7           | 67                       | 70          |  |  |

Graphic Presentation of Noise Monitoring Result Day Time (0700 - 1900hrs on normal weekdays)

Graphic Presentation of Noise Monitoring Result Day Time (0700 - 1900hrs on normal weekdays)

Graphic Presentation of Noise Monitoring Result Day Time (0700 - 1900hrs on normal weekdays)